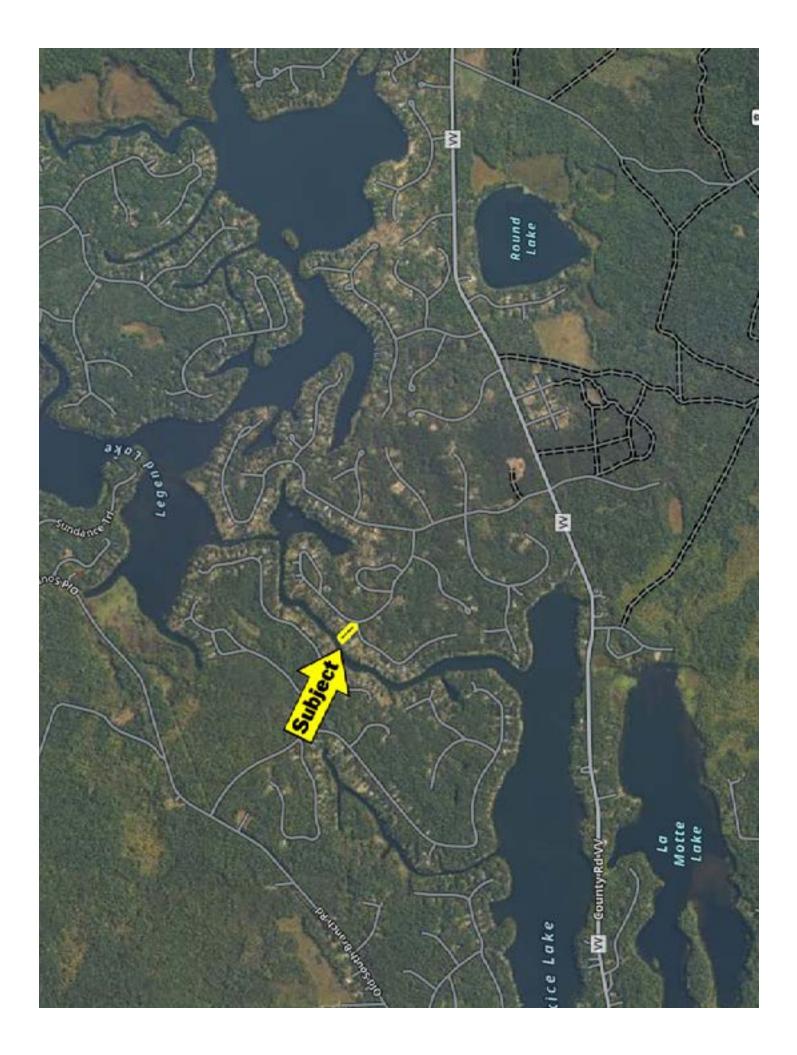

## Fax: 715-754-1321 NOLAN SALES LLC PO Box 486, MARION, WISCONSIN 54950

N1305 MORNING STAR ROAD, KESHENA, WI 54135 REAL ESTATE TAXES (2024): \$2,563.28

L-9162: WATERFRONT LIVING! Discover the perfect getaway on the shores of Legend Lake in Keshena, WI. This stunning 0.54+/- acre lot offers everything you need to start enjoying lakeside living today! Whether you're seeking relaxation or adventure, this property provides the perfect setting for your up-north retreat. Features include 104ft of prime water frontage, landscaped steps with gentle slope to shoreline and firepit area, a boat shelter with canopy and permanent dock installed, artisan well, septic, electricity, and storage shed with electricity for added convenience. Take full advantage of Legend Lake awaits, ready for you to explore 47 miles of shoreline and 8 different lakes channeled together for a total of 1,300 acres of crystal-clear water to play! Float, boat, fish, kayak, ski, swim or hang out at the sandbar....Don't delay - this exceptional lot will not last long!