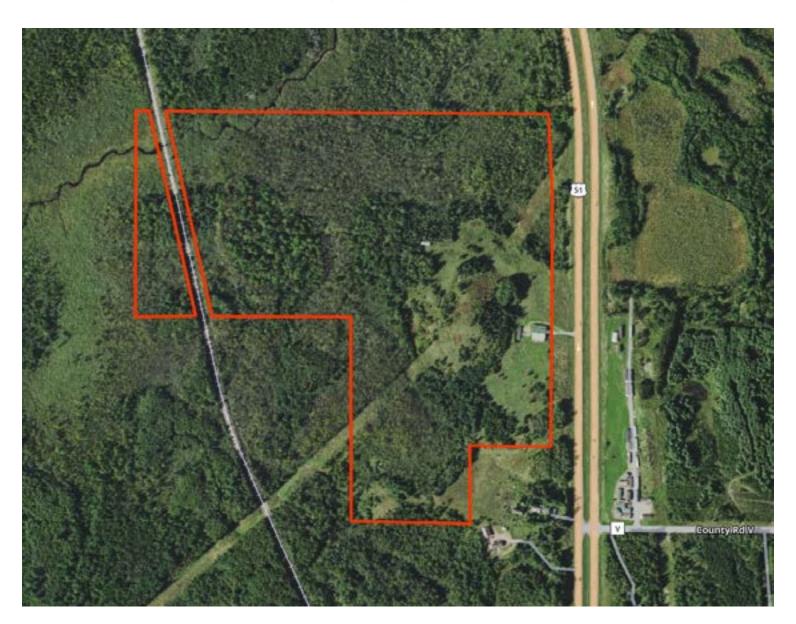

## NOLAN SALES LLC

PO Box 486, MARION, WISCONSIN 54950

N6991 US HWY 51, MERRILL, WI 54452

**REAL ESTATE TAXES (2023): \$ 3,282.71** 

**L-9145:** 116+/- ACRES OF LAND ON US HWY 39/51 BETWEEN MERRILL & TOMAHAWK. Land consists of 15 acres cleared, with the balance rolling wooded land, with a creek running through the corner of the property. Building is a 71'x81' pole shed with heated utility room, with drilled well & septic. Would make an excellent homestead, business opportunity, or recreational land.