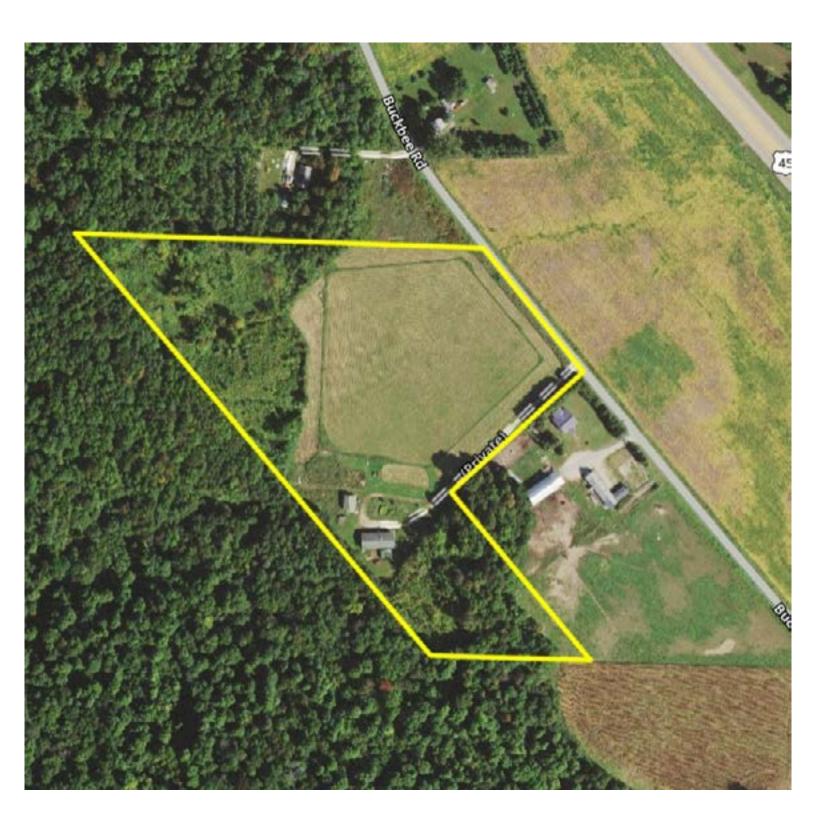

## Office Phone: 715-754-5221 WI Toll Free No. 1-800-472-0290 Fax: 715-754-1321 LAN SALES LLC PO Box 486, MARION, WISCONSIN 54950

N11541 Buckbee Road Marion, WI 54950

Marion, WI 54950 L-8160: 17+ Acre Coun-try Farmette in the Town of Larrabee, Near Mar-ion! This raised ranch features a spacious main floor of just under 3,000 sqft, with an additional 3,000 sqft in the walk-out lower level awaiting your personal touch. The main floor includes 2 bedrooms, a large bathroom, and an open-concept layout con-necting the living area, kitchen, and dining room. The lower level offers a finished bedroom, provid-ing flexible living space. Notable amenities include a 24'x36' two-story barn, drilled well, and conven-tional septic system. Part of the land is currently pastured for horses, while wooded areas offer excel-lent hunting opportunities. Tucked away off the road, offering a picturesque country setting. offering a picturesque country setting. \$398,000.00

| Main Level                         |                          | Lower Level                                               |                                           | Taxes (2023): \$ 2,364.13       |
|------------------------------------|--------------------------|-----------------------------------------------------------|-------------------------------------------|---------------------------------|
| Room                               | Size                     | Room Size                                                 | e Kitchen Features                        | Est. Lot Size/Acreage: 17.19+/- |
| Laundry/Entry:                     |                          | Bedroom 1: 12' x 16'                                      | Disposal 220 Outlet                       | Tax Parcel # 10 07 24 4         |
| Living Room:                       |                          | Bedroom 2:                                                | Dishwasher Gas Connection                 |                                 |
| Kitchen:                           |                          | Bedroom 3:                                                | Exhaust Fan Range/Oven                    | School District: Marion         |
| Dining Room:                       |                          | Bedroom 4:                                                | Range Hood Refrigerator                   | Zoning:                         |
| Enclosed Porch:                    |                          | Bedroom 5:                                                |                                           | Flood Plain:                    |
| Pantry:                            |                          | Bath 1:<br>Full Half                                      | Central Air                               | Township: Larrabee              |
| Office:                            |                          |                                                           | 🗖 <sub>Yes</sub> 🗹 <sub>No</sub>          | County: Waupaca                 |
| Bedroom 1: 12' x 19'               |                          |                                                           | Heating: Wood                             | Sanitary District:              |
| Bedroom 2: 10' x 12'<br>Bedroom 3: |                          | Basement:<br>☑ Full   □ Partial<br>□ Slab   □ Crawl Space | Water Heater:                             | Septic:                         |
|                                    |                          |                                                           | Gas 🗹 Electric                            | Conventional Mound              |
| Bath 1:<br>☑ Full                  | Half                     |                                                           | Electric Service: 100 AMP                 | ☐ Natural Gas<br>☐ LP Gas       |
| Bath 2:<br>Full                    | Half                     | Exterior:<br>Roof: Asphalt                                | Garage: Car(s)<br>Si <u>ze</u> :          | Municipal:<br>Sewer D Water     |
| Bath 3:<br>Full                    | <b>J</b> <sub>Half</sub> | Exterior Walls: Vinyl                                     | Attached Detached Automatic Door Openers: | Well:<br>Drilled Depint         |
|                                    |                          |                                                           |                                           |                                 |