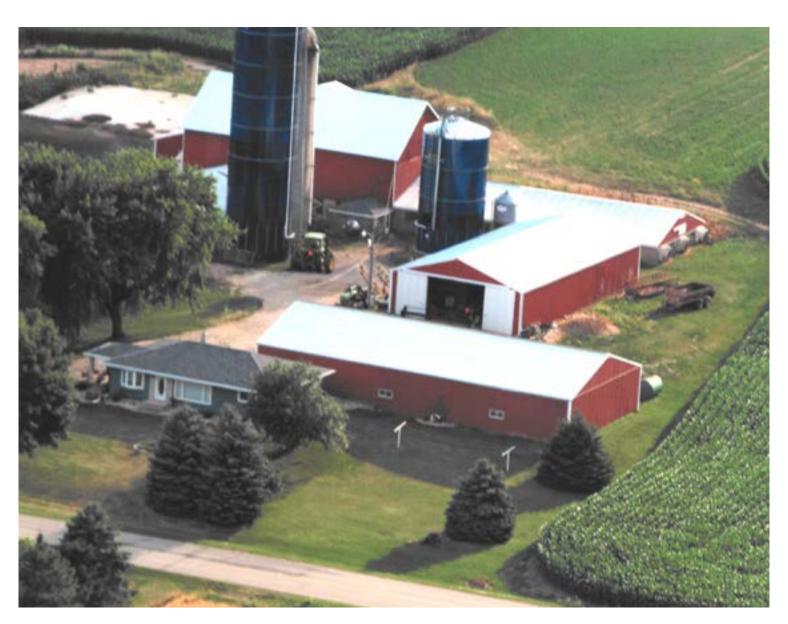

## NOLAN SALES LLC

PO Box 486, MARION, WISCONSIN 54950

N2171 MANLEY ROAD, HORTONVILLE, WI 54944

**REAL ESTATE TAXES (2024): \$4,149.98** 

L-2085: 37+/- ACRE FARM IN THE VILLAGE OF GREENVILLE, consisting of a 1500+/- sq. ft. 4 bedroom, 2-1/2 bath ranch home with kitchen, dining room, living room, family room, entry way, deck. Home has new siding, a new roof, oil forced air heat, and central air. There is a partially cemented 45'x40' garage & machine shed with 14' side walls, and a 40'x80' machine shed. 3 silos: 20'x80' Harvestore with Goliath unloader, a 20'x35' Harvestore with Hercules unloader, and a 16'x64' poured concrete silo. Outbuildings consist of a free-stall barn, older calf barn, barn with 70 stalls, and a 24'x108' calf barn. 800,000 gallon manure pit with concrete floor, and grain bin. Very neat, well kept buildings and high land on a hilltop. Buildings and 5 acres could be priced separately, everything complete \$1,500,000.00