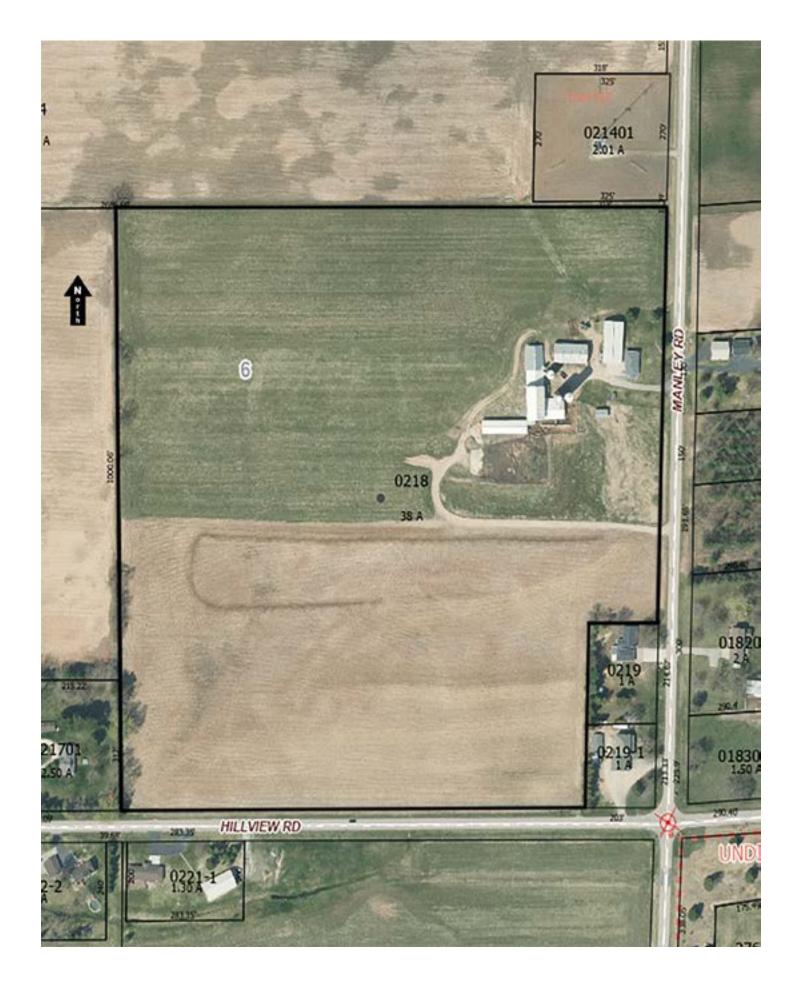

## NOLAN SALES LLC

PO Box 486, MARION, WISCONSIN 54950

N2171 MANLEY ROAD, HORTONVILLE, WI 54944

**REAL ESTATE TAXES (2024): \$4,149.98** 

L-2085: 37+/- ACRE FARM IN THE VILLAGE OF GREENVILLE, consisting of a 1500+/- sq. ft. 4 bedroom, 2-1/2 bath ranch home with kitchen, dining room, living room, family room, entry way, deck. Home has new siding, a new roof, oil forced air heat, and central air. There is a partially cemented 45'x40' garage & machine shed with 14' side walls, and a 40'x80' machine shed. 3 silos: 20'x80' Harvestore with Goliath unloader, a 20'x35' Harvestore with Hercules unloader, and a 16'x64' poured concrete silo. Outbuildings consist of a free-stall barn, older calf barn, barn with 70 stalls, and a 24'x108' calf barn. 800,000 gallon manure pit with concrete floor, and grain bin. Very neat, well kept buildings and high land on a hilltop. Buildings and 5 acres could be priced separately, everything complete \$1,500,000.00