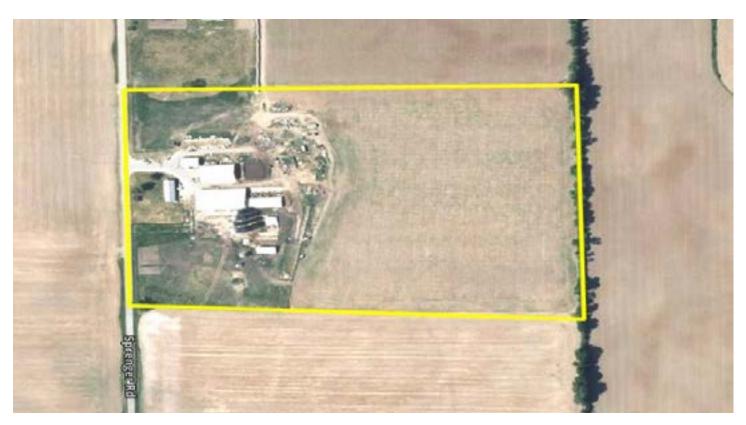

## N9878 Sprenger Road, Marion, WI 54950

L-2000: OPERATING DAIRY FARM SOUTH OF MARION consisting of a 3-bedroom ranch-style home w/ full basement, laundry room, dining room, living room, hot water heat furnace, attached 24'x20' garage. Out buildings consisting of a 30'x50' shop; 54'x99' machine shed; 30'x54' and 50'x54' heifer barns; 40'x245' 16-stall dairy barn w/36'x140' lean-to with lined mangers and drive-through feeding. Dairy barn has 8-stall flat barn parlor, 2,000 gallon bulk tank. There are 4 silos and a liquid manure pit. Farm sits on 24+/- acres of land, of which 20 is under cultivation.