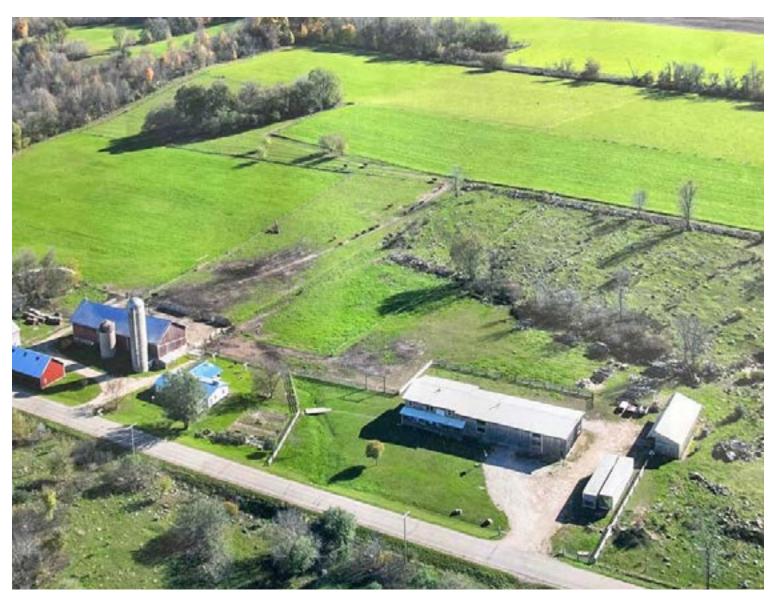

## NOLAN SALES LLC

PO Box 486, MARION, WISCONSIN 54950

**W12949 BUSS RD, CAROLINE, WI 54928** 

**REAL ESTATE TAXES (2022): \$2,244.03** 

**L-2075:** 38+/- ACRE FARM W/ 2 HOMESTEADS, TOWN OF GRANT, SHAWANO COUNTY. Located on a dead-end country road with a new well in 2007, this farm has much to offer! First homestead was built in 2010 with an attached 4,320+/- sqft shop with 36'x 40' living quarters featuring 2 bedrooms, 1 bath, kitchen, and living room. Second homestead is 1,600+/- sqft, was built in 2006 and consists of 1 full bath, 2 bedrooms, kitchen/dining, living room, and large utility room. Early 1900's barn is 36' x 100' with concrete yard along with a 16' x 56' storage shed. \$525,000.00