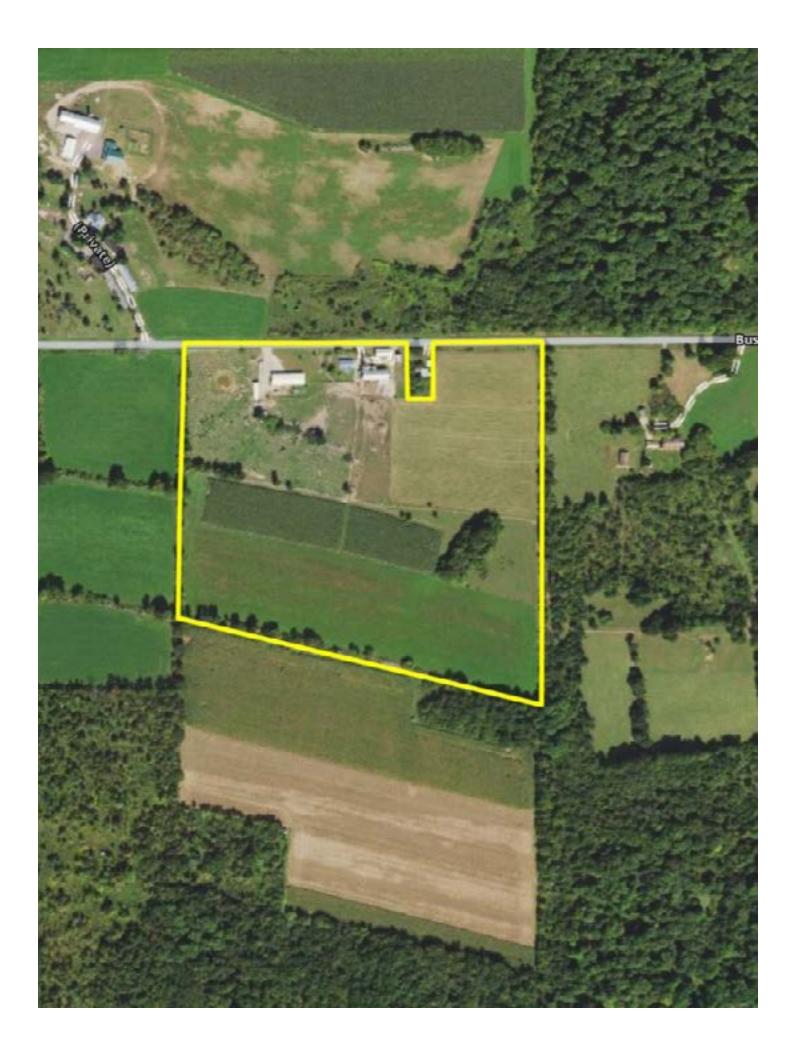

## NOLAN SALES LLC

PO Box 486, MARION, WISCONSIN 54950

**W12949 BUSS RD, CAROLINE, WI 54928** 

**REAL ESTATE TAXES (2022): \$2,244.03** 

**L-2075:** 38+/- ACRE FARM W/ 2 HOMESTEADS, TOWN OF GRANT, SHAWANO COUNTY. Located on a dead-end country road with a new well in 2007, this farm has much to offer! First homestead was built in 2010 with an attached 4,320+/- sqft shop with 36'x 40' living quarters featuring 2 bedrooms, 1 bath, kitchen, and living room. Second homestead is 1,600+/- sqft, was built in 2006 and consists of 1 full bath, 2 bedrooms, kitchen/dining, living room, and large utility room. Early 1900's barn is 36' x 100' with concrete yard along with a 16' x 56' storage shed. \$525,000.00